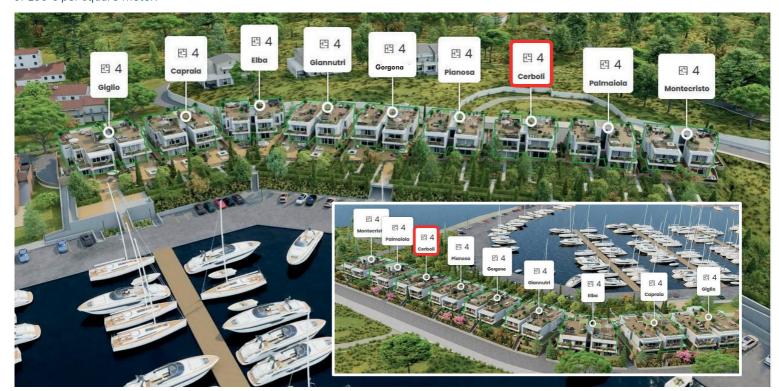

- SOLD**

**GROSS:** OUTSIDE AREA: 112,14 sq.m. 84,00 Tot Net sq.m.

STORAGE ROOM C 36: BOX 7-A:

9,14 Net sq.m. 34,06 Net sq.m.

**STORAGE ROOM PRICE: BOX PRICE:** € 22.000 € 60.000

## **UNIT: 7B GROUND FLOOR - SOLD**

**GROSS:**OUTSIDE AREA:
111,22 sq.m.
68,93 Tot Net sq.m.

STORAGE ROOM N.O.: BOX N.O.

### **UNIT: 7C FIRST FLOOR**

GROSS: BOX 5-C:

111,47 sq.m. **30,59 Net sq.m.** 

BALCONY: BOX PRICE:

25,04 sq.m. € 45.000

TERRACE: ST. ROOM C34

117,08 Net sq. m. Net sq. M 5,54

## **UNIT: 7D FIRST FLOOR**

GROSS: TERRACE:

111,46 sq.m. 117,00 Net sq.m.

**STORAGE ROOM C-12: BALCONY:** 29,21 sq.m.

14,91 Net sq.m.

**BOX 7-D:** 41,32 Net sq.m.

**STORAGE ROOM PRICE:** 

**€** 17.000 **BOX PRICE:** € 75.000

### **UNIT PRICE APT ONLY:** € 970.000

**UNIT PRICE APT ONLY:** € 980.000





## UNIT 8 PALMAIOLA

## **UNIT: 8A GROUND FLOOR - SOLD**

**GROSS:** 

114,62 sq.m.

**OUTSIDE AREA:** 

63,16 Tot Net sq.m.

BOX N.O..

**STORAGE ROOM C 13** 

#### **UNIT: 8B GROUND FLOOR**

**OUTSIDE AREA: GROSS:** 

114,79 sq.m. 103,75 Tot Net sq.m.

**STORAGE ROOM C-14: BOX 8-B:** 

16,28 Net sq.m. 26,54 Net sq.m.

**STORAGE ROOM PRICE: BOX PRICE:** € 19.000 € 45.000

**UNIT PRICE APT ONLY:** € 795.000

#### **UNIT: 8C FIRST FLOOR**

**GROSS: TERRACE:** 

107,53 sq.m. 113,31 Net sq.m.

**STORAGE ROOM C 41: BALCONY:** 22,55 sq.m.

12,09Net sq.m.

**BOX 8-C:** 30,39 Net sq.m.

STORAGE ROOM PRICE:

**BOX PRICE:** € 50.000 € 17.000

### **UNIT: 8D FIRST FLOOR**

**BALCONY: GROSS:** 

113,51 sq.m. 20,25 sq.m.

**BOX 8-D: TERRACE:** 

35,22 Net sq.m. 104,59 Net sq.m.

**BOX PRICE: STORA