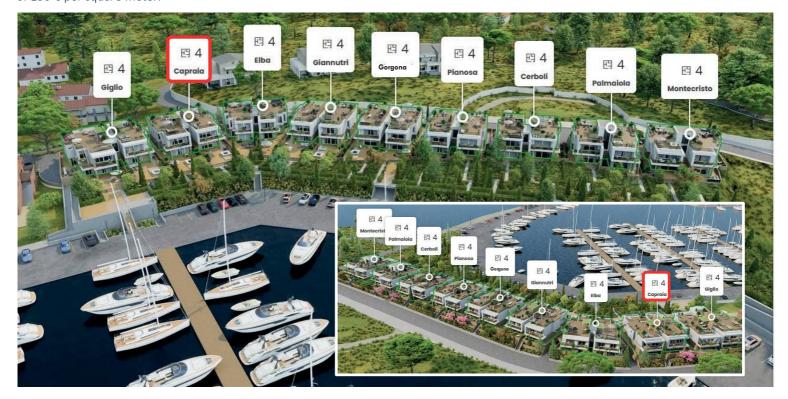

# UNIT 2 CAPRAIA

## **UNIT: 2A GROUND FLOOR - SOLD**

**GROSS:** 

**BOX 3-C:** 

114,73 sq.m.

30,97 Net sq.m.

**OUTSIDE AREA:** 

224,42 Tot Net sq.m.

**STORAGE ROOM C 20** 

## **UNIT: 2B GROUND FLOOR**

**GROSS:** 

**OUTSIDE AREA:** 

115,73 sq.m.

220,26 Tot Net sq.m.

**STORAGE ROOM C 3:** 

11,69 Net sq.m.

**BOX 2-A:** 30,97 Net sq.m.

**STORAGE ROOM PRICE:** 

€ 24.000

**BOX PRICE:** 

€ 50.000

#### **UNIT PRICE APT ONLY: € 850.000**

## **UNIT: 2C FIRST FLOOR - SOLD**

**GROSS:** 

111,94 sq.m.

**BOX 3-D:** 

**TERRACE:** 

**BALCONY:** 24,11 sq.m.

33,92 Net sq.m.

111,16 Net sq.m.

**STORAGE ROOM C 21** 

## **UNIT: 2D FIRST FLOOR - SOLD**

**GROSS:** 

**TERRACE:** 

112,97 sq.m.

114,08 Net sq.m.

**STORAGE ROOM C 4:** 

**BALCONY:** 29,22 sq.m.

17,09 Net sq.m.

**BOX 2-C:** 33,92 Net sq.m.

STORAGE ROOM PRICE:

**BOX PRICE:** € 60.000 € 14.000