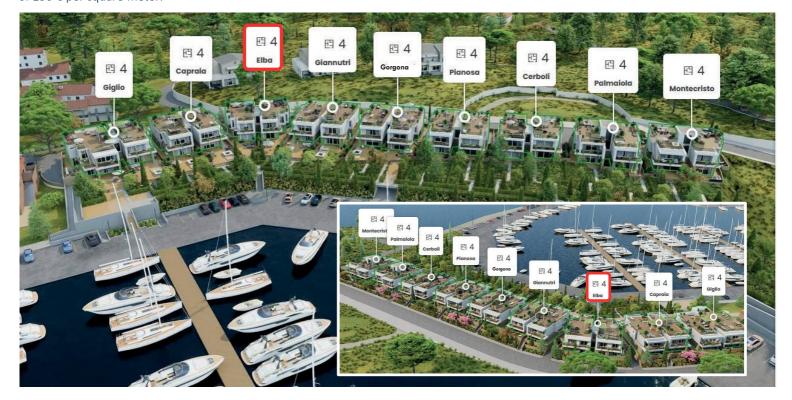

## UNIT 3 ELBA

### **UNIT: 3A GROUND FLOOR**

**GROSS:** OUTSIDE AREA: 159,10

119,92 sq.m. Tot Net sq.m.

STORAGE ROOM BOX 3-A:

**C 30:** 33,51 Net sq.m.

5,28 Net sq.m.

**STORAGE ROOM PRICE: BOX PRICE:** € 20.000 € 60.000

**UNIT PRICE APT ONLY:** € 835.000

#### **UNIT: 3B GROUND FLOOR**

GROSS: OUTSIDE AREA:

121,06 sq.m. 160,15 Tot Net sq.m.

**TERRACE:** 

**BOX 4-C:** 

114,08 Net sq.m.

STORAGE ROOM C 40: BOX 3-B:

8,14 Net sq.m. 34,33 Net sq.m.

**STORAGE ROOM PRICE: BOX PRICE:** € 14.000 € 60.000

**UNIT PRICE APT ONLY:** € 840.000

**UNIT: 3D FIRST FLOOR - SOLD** 

#### **UNIT: 3C FIRST FLOOR**

GROSS: TERRACE:

115,20 sq.m. 116,16 Net sq.m.

**STORAGE ROOM C 19:** BALCONY: 12,99 sq.m.

19,44 Net sq.m.

**BOX 1-C:** 27,92 Net

sq.m.

**STORAGE ROOM PRICE:** 

€ 22.000 **BOX PRICE:** € 60.000

20,88 sq.m.

112,90 sq.m.

**BALCONY:** 

**GROSS:** 

STORAGE ROOM N.O.

#### **UNIT PRICE APT ONLY:** € 965.000