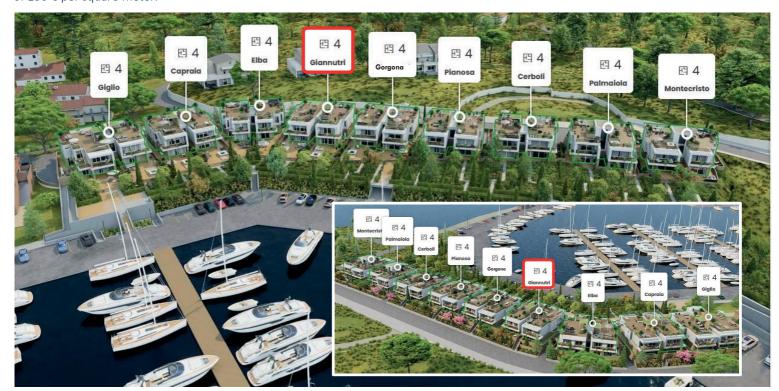

## UNIT 4 GIANNUTRI

## **UNIT: 4A GROUND FLOOR - SOLD**

GROSS: OUTSIDE AREA:

114,03 sg.m. 210,91 Tot Net sg.m.

STORAGE ROOM C 6 BOX 4-A:

#### **UNIT: 4B GROUND FLOOR**

GROSS: OUTSIDE AREA:

114,75 sq.m. 197,54 Tot Net sq.m.

STORAGE ROOM N-22: BOX 4-B:

20,37 Net sq.m. 25,27 Net sq.m.

**STORAGE ROOM PRICE: BOX PRICE:** € 23.000 € 45.000

**UNIT PRICE APT ONLY:** € 845.000

### **UNIT: 4C FIRST FLOOR - SOLD**

GROSS: TERRACE:

111,61 sq.m. 111,82 Net sq.m.

**BOX 4-D** 

**BALCONY:** 

27,13 sq.m.

STORAGE ROOM C 7

### **UNIT: 4D FIRST FLOOR**

GROSS: TERRACE:

114,39 sq.m. 109,91 Net sq.m.

**STORAGE ROOM N-23:** BALCONY: 22,21 sq.m.

19,94 Net sq.m.

**BOX 2-B: 27,24** Net sq.m.

**STORAGE ROOM PRICE:** 

€ 22.000 **BOX PRICE:** € 60.000

**UNIT PRICE APT ONLY:** € 980.000