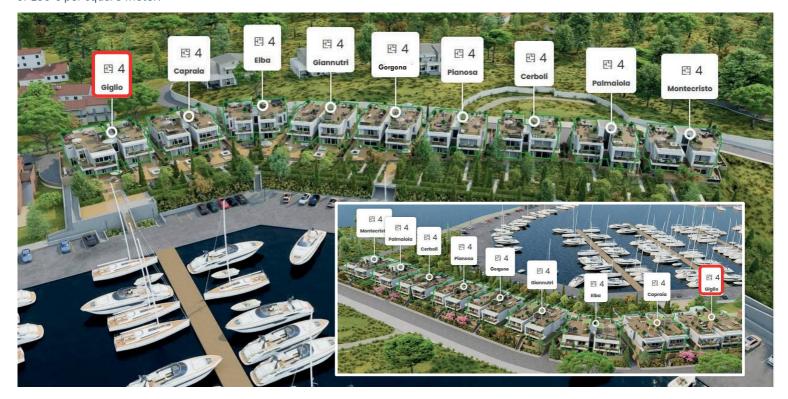

# UNIT 1 GIGLIO

## **UNIT: 1A GROUND FLOOR - SOLD**

GROSS: OUTSIDE AREA:

171,97 sq.m. 246,29 Tot Net sq.m.

STORAGE ROOM C 1: BOX 1-A:

17,17 Net sq.m. 39,15 Net sq.m.

### **UNIT: 1B GROUND FLOOR**

GROSS: OUTSIDE AREA:

112,56 sq.m. 209,79 Tot Net sq.m.

STORAGE ROOM C 17: BOX 1-B:

15,56 Net sq.m. 23,19 Net sq.m.

**STORAGE ROOM PRICE: BOX PRICE:** € 18.000 € 40.000

**UNIT PRICE APT ONLY:** € 850.000

## **UNIT: 1C FIRST FLOOR - SOLD**

GROSS: TERRACE:

162,24 sq.m. 154,20 Net sq.m.

BALCONY: BOX: 2-D.

44,85 sq.m.

**STORAGE ROOM C 18** 

## **UNIT: 1D FIRST FLOOR - SOLD**

GROSS: TERRACE:

112,30 sq.m. 110,15 Net sq.m.

BALCONY: BOX: 1-D

24,34 sq.m.

**STORAGE ROOM C 16** 