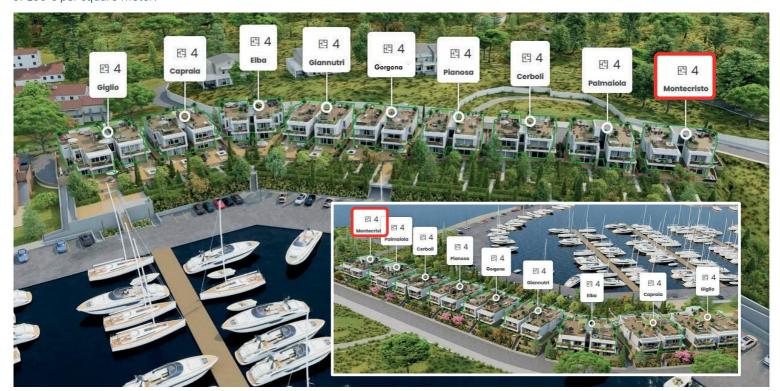

EA:

113,76 sq.m. 146,92 Tot Net sq.m.

STORAGE ROOM C-28: BOX 9-A:

22,84 Net sq.m. 22,50 Net sq.m.

**STORAGE ROOM PRICE: BOX PRICE:** € 25.000 € 40.000

**UNIT PRICE APT ONLY:** € 850.000

## **UNIT: 9B GROUND FLOOR - SOLD**

GROSS: OUTSIDE AREA:

134,03 sq.m. 192,40 Tot Net sq.m.

STORAGE ROOM N-29: BOX 9-D:

12,65 Net sq.m. 41,75 Net sq.m.

### **UNIT: 9C FIRST FLOOR**

GROSS: BOX 9-C:

114,13 sq.m. 27,81 Net sq.m.

BALCONY: BOX PRICE:

34,28 sq.m. € 50.000

STORAGE ROOM C 37:

**TERRACE:** 104,65 9,12 Net sq.m. Net sq.m.

·

**UNIT PRICE APT ONLY:** € 1.030.000

### **UNIT: 9D FIRST FLOOR**

GROSS: BOX 9-B:

121,85 sq.m. 26,14 Net sq.m.

BALCONY: BOX PRICE:

25,46 sq.m. € 45.000

TERRACE: STORAGE ROOM C 42:

116,88 Net sq.m. **16,77 Net sq.m**.

**UNIT PRICE APT ONLY:** € 1.105.000