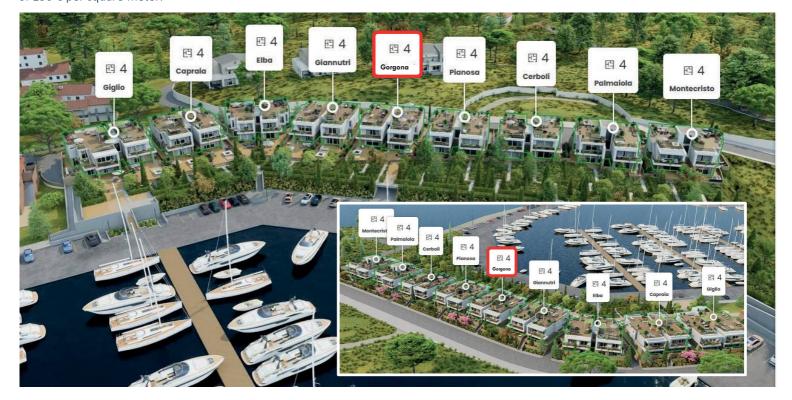

ND FLOOR**

GROSS: OUTSIDE AREA:

113,64 sq.m. 171,20 Tot Net sq.m.

STORAGE ROOM C 43: BOX 5-A:

**16,66 Net sq.m.** 22,74 Net sq.m.

**STORAGE ROOM PRICE: BOX PRICE:** € 23.000 € 40.000

**UNIT PRICE APT ONLY:** € 830.000

### **UNIT: 5B GROUND FLOOR**

GROSS: OUTSIDE AREA:

113,41 sq.m. 142,20 Tot Net sq.m.

STORAGE ROOM C 44: BOX 5-B:

**19,32** Net sq.m. 29,09 Net sq.m.

**STORAGE ROOM PRICE: BOX PRICE:** € 21.000 € 50.000

**UNIT PRICE APT ONLY:** € 820.000

## **UNIT: 5C FIRST FLOOR – SOLD**

GROSS: TERRACE:

112,38 sg.m. 110,78 Net sg.m.

**STORAGE ROOM N-24:** BALCONY: 27,27 sq.m.

19,26 Net sq.m.

**BOX 5-D**: 30,59 Net sq.m.

## **UNIT: 5D FIRST FLOOR - SOLD**

GROSS: TERRACE:

115,13 sq.m. 114,27 Net sq.m.

BALCONY: BOX 7-C: 38,01

31,57 sq.m. **Net sq.m.** 

STORAGE ROOM N.O





# UNIT 6 PIANOSA

### **UNIT: 6A GROUND FLOOR**

GROSS: OUTSIDE AREA:

114,01 sq.m. 121,07 Tot Net sq.m.

STORAGE ROOM C 35: BOX 6-A:

**5,61** Net sq.m. 33,89 Net sq.m.

STORAGE ROOM N-26: BOX PRICE:

€ 36.000 € 60.000

**UNIT PRICE APT ONLY: € 805.000** 

### **UNIT: 6B GROUND FLOOR**

GROSS: OUTSIDE AREA:

114,79 sq.m. 99,53 Tot Net sq.m.

STORAGE ROOM C-27: BOX 6-B:

12,18 Net sq.m. 26,11 Net sq.m.

STORAGE ROOM PRICE: BOX PRICE:

**UNIT PRICE APT ONLY:** € 795.000

### **UNIT: 6C FIRST FLOOR**

GROSS: BOX 6-C:

114,71 sq.m. 36,42 Net sq.m.

TERRACE: 110,21 BOX 6-C. PRICE:

Net sq.m. € 60.000

STORAGE ROOM

**BALCONY:** 25,52 sq.m. C 39 Net sq. M

12,45

### **UNIT: 6D FIRST FLOOR**

GROSS: TERRACE:

113,89 sq.m. 113,48 Net sq.m.

**STORAGE ROOM C-9: BALCONY:** 25,52 sq.m.

8,87 Ne