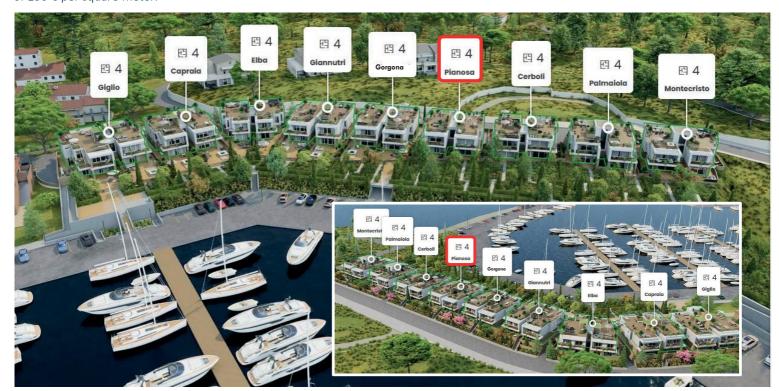

GE ROOM N-26: BOX PRICE:

€ 36.000 € 60.000

**UNIT PRICE APT ONLY: € 805.000** 

### **UNIT: 6B GROUND FLOOR**

GROSS: OUTSIDE AREA:

114,79 sq.m. 99,53 Tot Net sq.m.

STORAGE ROOM C-27: BOX 6-B:

12,18 Net sq.m. 26,11 Net sq.m.

STORAGE ROOM PRICE: BOX PRICE:

**UNIT PRICE APT ONLY:** € 795.000

### **UNIT: 6C FIRST FLOOR**

GROSS: BOX 6-C:

114,71 sq.m. 36,42 Net sq.m.

TERRACE: 110,21 BOX 6-C. PRICE:

Net sq.m. € 60.000

STORAGE ROOM

**BALCONY:** 25,52 sq.m. C 39 Net sq. M

12,45

### **UNIT: 6D FIRST FLOOR**

GROSS: TERRACE:

113,89 sq.m. 113,48 Net sq.m.

**STORAGE ROOM C-9: BALCONY:** 25,52 sq.m.

8,87 Net sq.m.

**BOX 6-D:** 33,65 Net sq.m.

**STORAGE ROOM PRICE:** 

**€** 11.000 **BOX PRICE:** € 55.000

#### **UNIT PRICE APT ONLY:** € 990.000

**UNIT PRICE APT ONLY:** € 985.000





# UNIT 7 CERBOLI

## **UNIT: 7A GROUND FLOOR - SOLD**

**GROSS:** OUTSIDE AREA: 112,14 sq.m. 84,00 Tot Net sq.m.

STORAGE ROOM C 36: BOX 7-A:

9,14 Net sq.m. 34,06 Net sq.m.

**STORAGE ROOM PRICE: BOX PRICE:** € 22.000 € 60.000

## **UNIT: 7B GROUND FLOOR - SOLD**

**GROSS:**OUTSIDE AREA:
111,22 sq.m.
68,93 Tot Net sq.m.

STORAGE ROOM N.O.: BOX N.O.

### **UNIT: 7C FIRST FLOOR**

GROSS: BOX 5-C:

111,47 sq.m. **30,59 Net sq.m.** 

BALCONY: BOX PRICE:

25,04 sq.m. € 45.000

TERRACE: ST. ROOM C34

117,08 Net sq. m. Net sq. M 5,54

## **UNIT: 7D FIRST FLOOR**

GROSS: TERRACE:

111,46 sq.m. 117,00 Net sq.m.

**STORAGE ROOM C-12: BALCONY:** 29,21 sq.m.

14,91 Net sq.m.

**BOX 7-D:** 41,32 Net sq.m.

**STORAGE ROOM PRICE:** 

**€** 17.000 **BOX PRICE:** € 75.000

### **UNIT PRICE APT ONLY:**